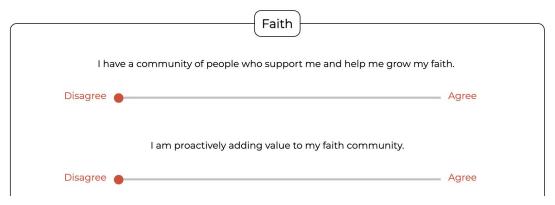

#### Take the 5-F Couple Assessment<sup>©</sup>

The 5-F Assessment is a tool we use in our work with couples, individuals, and teams to measure and make an improvement plan for each area of life. The assessment is designed to be a current measurement of these five areas in your life: **Faith, Family, Fun, Fitness, and Finance**. After completing the assessment you will get a report containing your score for each category and where you have growth and alignment opportunities. Each question will be included in the report so you can track how your answers change over time.

Please rate (1 to 10) each statement based on your current thoughts, feelings, and beliefs. For the best results, do not rate each statement how you desire to be, but how you are currently.

 $\mathbf{M}$ 