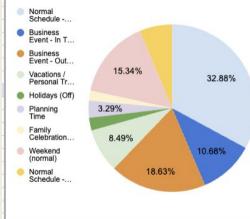

### **Overcoming** the Blurry & Messy Living life to match our 5-F values and goals

|    |                              | # of Days | % of Yea |
|----|------------------------------|-----------|----------|
| Ν  | Normal Schedule - In Town    | 120       | 32.88%   |
| 1  | Business Event - In Town     | 39        | 10.68%   |
| 0  | Business Event - Out of Town | 68        | 18.63%   |
| V  | Vacations / Personal Travel  | 31        | 8.49%    |
| н  | Holidays (Off)               | 9         | 2.47%    |
| Ρ  | Planning Time                | 12        | 3.29%    |
| FC | Family Celebration / Event   | 7         | 1.92%    |
| WE | Weekend (normal)             | 56        | 15.34%   |
| NX | Normal Schedule - no guests  | 23        | 6.30%    |
| TT | Internal Team Events         | 0         | 0.00%    |

We use our 5-F Calendar in two ways:

- 1. We use it as a <u>planning tool</u> to plan our year, ensure we are communicating travel and important events, and to know the priorities that are showing up in our lives.
- 2. We use it as an <u>evaluation tool</u> to evaluate how much time we are spending in the various areas of our lives and to evaluate if our time is lining up with our values and goals from our 5-F Planning.