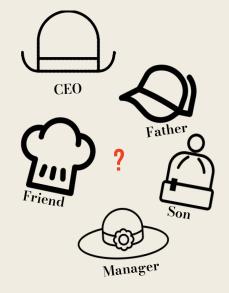

### What **role** am I playing right **now**?

PROFESSIONAL

We all must play different roles and wear different hats throughout the day. Often there is confusion for ourselves and for others as to which "hat" we are wearing. There are so many hats that we can wear in our professional and personal relationships: leader, manager, owner, employee, steward, co-worker, friend, spouse, father, mother, sibling, counselor, mentor, coach, and the list goes on and on.

#### MORE ROLES IN A RELATIONSHIP = GREATER TENSION/CONFUSION

PERSONAL