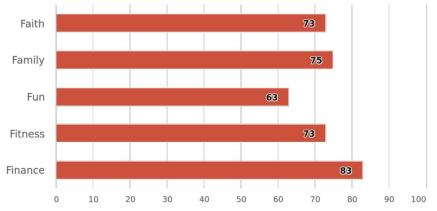

#### Take the 5-F Couple Assessment<sup>©</sup>

The 5-F Assessment is a tool we use in our work with couples, individuals, and teams to measure and make an improvement plan for each area of life. The assessment is designed to be a current measurement of these five areas in your life: **Faith, Family, Fun, Fitness, and Finance**. After completing the assessment you will get a report containing your score for each category and where you have growth and alignment opportunities. Each question will be included in the report so you can track how your answers change over time.