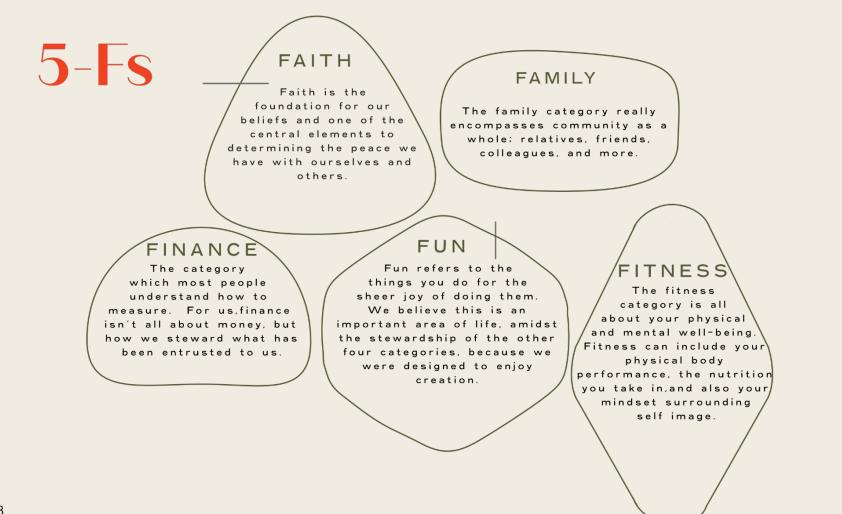

#### 5-F One Word Focus $^{\circ}$

In this exercise you or you and your spouse/team will determine "ONE WORD" as a central focus for the year. An agreed upon word that summarizes the highest intention for the year. The lens through which you will look at everything and measure it against.

#### Take the 5-F Couple Assessment<sup>©</sup>

The 5-F Assessment is a tool we use in our work with couples, individuals, and teams to measure and make an improvement plan for each area of life. The assessment is designed to be a current measurement of these five areas in your life: **Faith, Family, Fun, Fitness, and Finance**. After completing the assessment you will get a report containing your score for each category and where you have growth and alignment opportunities. Each question will be included in the report so you can track how your answers change over time.