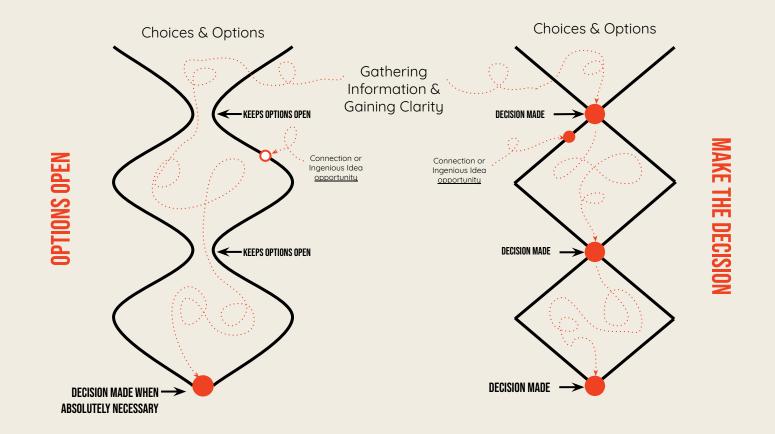

### **Options Open vs Make the Decision**

### VISION vs diVISION

### THE POWER OF VISION AND WEAKNESS OF DIVISION

#### WHERE THERE ISN'T VISION, THERE IS DIVISION

di-vi-sion /də'viZHən/ noun : disagreement between two or more groups, typically producing tension or hostility. **vi·sion** /'viZHən/ *noun* : the ability to think about or plan the future with imagination or wisdom.